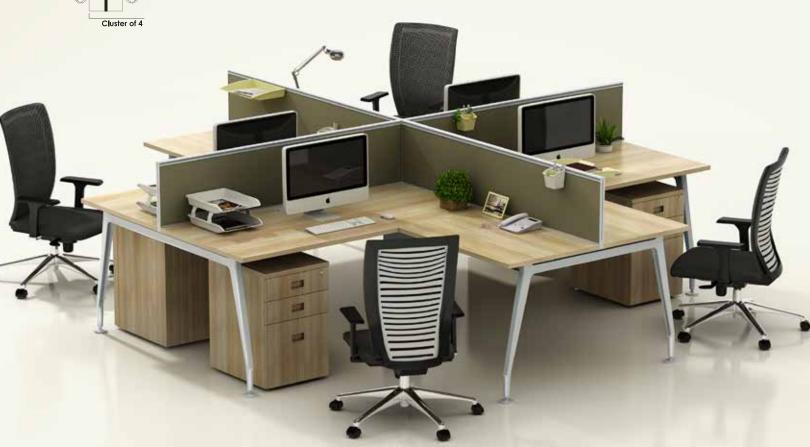

### Team Work Cluster

Classic, solid and functional workstation, maximize the utilization of workspace. Essential for building team spirit while preserve working privacy.

#### Team Work Cluster

Classic, solid and functional workstation, maximize the utilization of workspace.

Essential for building team spirit while preserve working privacy.