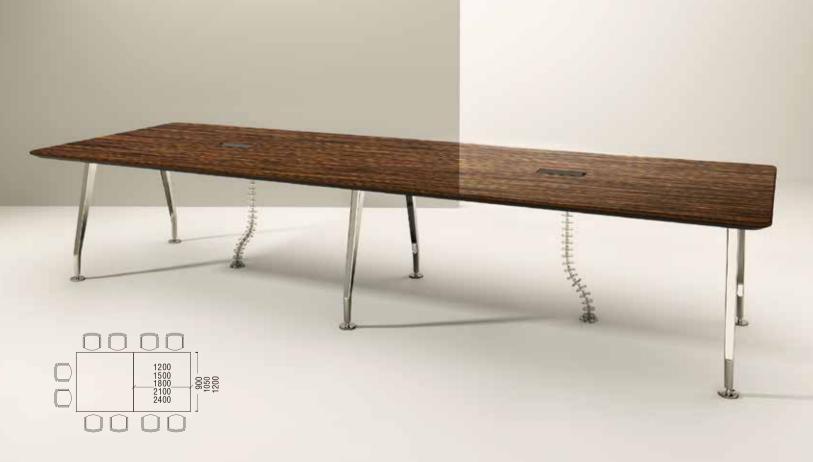

# Conference / Meeting

Distinctive style and functional conference table enrich the conference atmosphere, the options between wire riser and connector leg is tailored to meet different necessity.