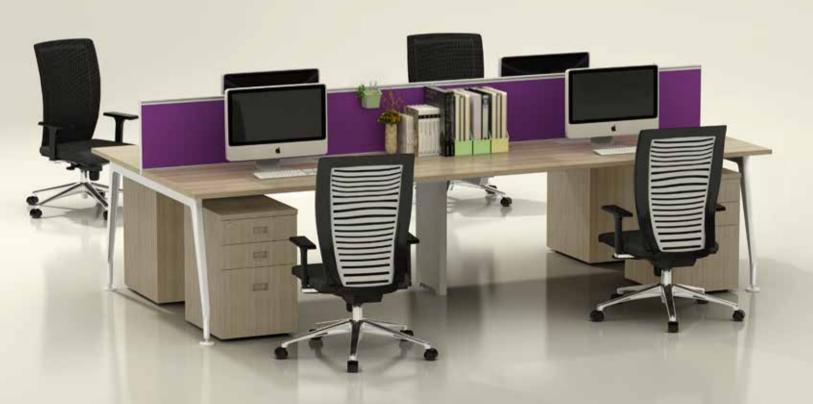

### Team Work Cluster

Classic, solid and functional workstation, maximize the utilization of workspace. Essential for building team spirit while preserve working privacy.

#### Team Work Cluster

Classic, solid and functional workstation, maximize the utilization of workspace.

Essential for building team spirit while preserve working privacy.