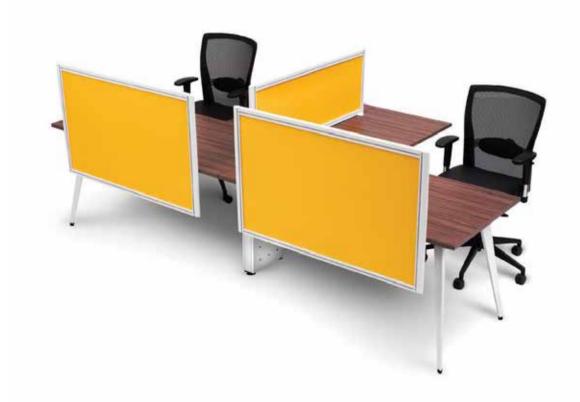

#### Team Work Cluster

Classic, solid and functional workstation, maximize the utilization of workspace. Essential for building team spirit while preserve working privacy.