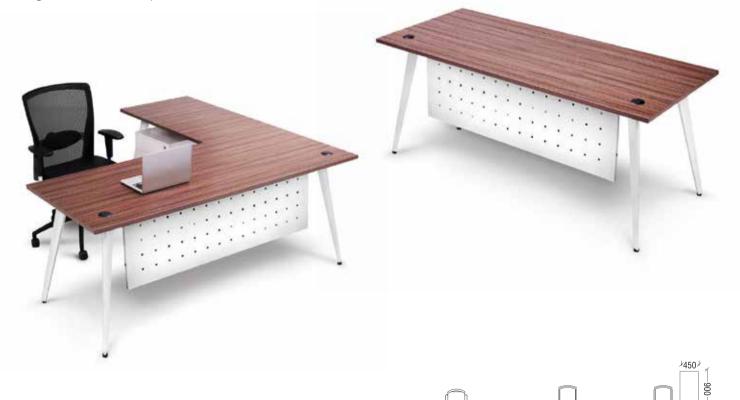

#### Executive Table

Elegant, sturdy and stylish L-shape desk, perfectly crafted for manager to handle daily routine.

1800

-1500-

-1500-