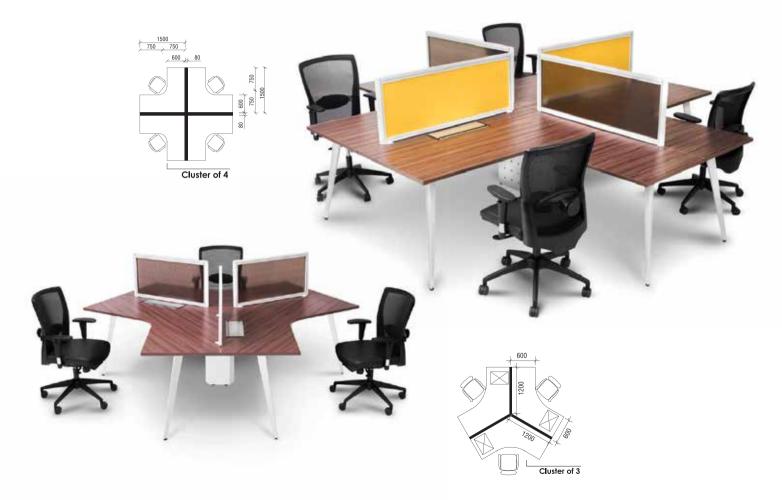

#### Team Work Cluster

Classic, solid and functional workstation, maximize the utilization of workspace. Essential for building team spirit while preserve working privacy.