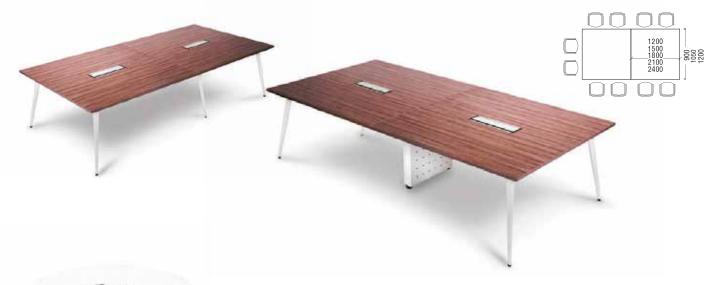

#### Conference / Meeting

Distinctive style and functional conference table enrich the conference atmosphere, the options between wire riser and connector leg is tailored to meet different necessity.